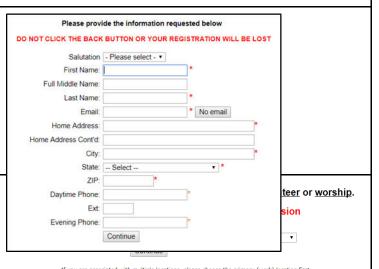

Your password must be at least 8 characters long.

Important note about selecting passwords

**Provide** all the information requested on the screen. Several fields are required, such as: First, Middle & Last Name, Email address, Home Address, City, State, Zip, and Phone Number.

(Note: Do not click the back button or your registration will be lost.)

Click Continue to proceed.

If you do not have an email address, consider obtaining a free email account at mail.yahoo.com, or any other free service. This is necessary for your VIRTUS Coordinator to communicate with you. If you cannot obtain an email address, click on the button that says "No email."